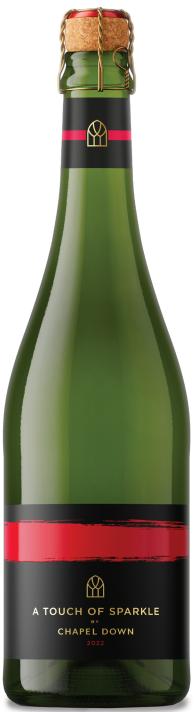

# NAME

Chapel Down A Touch of Sparkle

#### **DESCRIPTION**

Crisp, gentle and fresh with notes of tropical fruit and floral flavours.

### **VINTAGE**

2022

#### **VINEYARDS**

Kent (100%)

#### **WINEMAKING**

Grapes: 75% Bacchus, 25% Chardonnay

ABV: 12.5% Dosage: 9g/I

Grapes were hand-picked and whole bunch pressed in September and October 2022. Chapel Down A Touch of Sparkle goes through cool fermentation in stainless steel with no malolactic fermentation. This helps to retain freshness of this style.

# **TASTING NOTES**

Chapel Down A Touch of Sparkle 2022 is characterised by aromas of pineapple, grapefruit and elderflower. The gentle effervescence carries the tropical fruit and floral flavours giving a crisp, refreshing finish.

# **SERVING SUGGESTION**

Great as an aperitif o